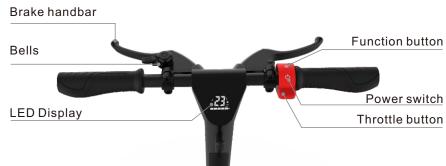

| Parameters                        | 36V-10.4Ah                         | 36V-15.6Ah                         | 36V-20.8Ah                         | 48V-13Ah                           | 48V-15.6Ah                         |
|-----------------------------------|------------------------------------|------------------------------------|------------------------------------|------------------------------------|------------------------------------|
| Open Size                         | 1110*500*1230mm                    | 1110*500*1230mm                    | 1110*500*1230mm                    | 1110*500*1230mm                    | 1110*500*1230mm                    |
| Fold Size                         | 1110*500*540mm                     | 1110*500*540mm                     | 1110*500*540mm                     | 1110*500*540mm                     | 1110*500*540mm                     |
| Net Weight                        | About 18kg                         | About 19kg                         | About 20kg                         | About 19kg                         | About 20kg                         |
| Frame Material                    | aluminum-magnesium alloy           |
| Tire Size                         | 10 inch anti puncture Vacumn tire  |
| Max Range                         | 45km                               | 70km                               | 100km                              | 75km                               | 100km                              |
| Speed                             | 40km/h                             | 40km/h                             | 40km/h                             | 40km/h                             | 40km/h                             |
| Rated power                       | 36V/500W                           | 36V/500W                           | 36V/500W                           | 48V/550W                           | 48V/550W                           |
| Maximum output power              | 36V/850W                           | 36V/850W                           | 36V/850W                           | 48V/1100W                          | 48V/1100W                          |
| Climbing Angel                    | 25°                                | 25°                                | 25°                                | 30°                                | 30°                                |
| Pedal Width                       | 183mm                              | 183mm                              | 183mm                              | 183mm                              | 183mm                              |
| Ground Clearance of Pedal         | 205mm                              | 205mm                              | 205mm                              | 205mm                              | 205mm                              |
| Ground clearance of pedal chassis | 120mm                              | 120mm                              | 120mm                              | 120mm                              | 120mm                              |
| Battery capacity                  | 36V/10.4Ah lithium battery         | 36V/15.6Ah lithium battery         | 36V/20.8Ah lithium battery         | 48V/13Ah lithium battery           | 48V/15.6Ah lithium battery         |
| Charger parameters                | DC42V/2A                           | DC42V/2A                           | DC42V/2A                           | DC54.6V/2A                         | DC54.6V/2A                         |
| Motor driven                      | Rear wheel drive                   |
| Battery removal method            | Portable and removable             |
| Waterproof level                  | IP54                               | IP54                               | IP54                               | IP54                               | IP54                               |
| Charging time                     | 5-6 hours                          |
| headlight                         | LED high-brightness front light 3w |
| taillight                         | Rear LED                           |
| Applicable height                 | light120 ~ 200cm                   | light120~200cm                     | light120 ~ 200cm                   | light120 ~ 200cm                   | light120~200cm                     |
| Load range                        | 100kg                              | 100kg                              | 100kg                              | 100kg                              | 100kg                              |
| Colour                            | Black、White                        | Black、White                        | Black、White                        | Black、White                        | Black、White                        |