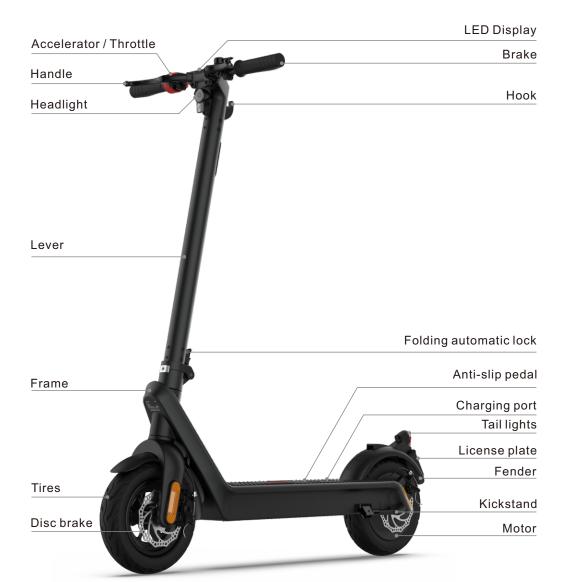

| Parameters                        | 36V-10.4Ah                         | 36V-15.6Ah                         | 36V-20.8Ah                         | 48V-13Ah                           | 48V-15.6Ah                         |
|-----------------------------------|------------------------------------|------------------------------------|------------------------------------|------------------------------------|------------------------------------|
| Open Size                         | 1110*500*1230mm                    | 1110*500*1230mm                    | 1110*500*1230mm                    | 1110*500*1230mm                    | 1110*500*1230mm                    |
| Fold Size                         | 1110*500*540mm                     | 1110*500*540mm                     | 1110*500*540mm                     | 1110*500*540mm                     | 1110*500*540mm                     |
| Net Weight                        | About 18kg                         | About 19kg                         | About 20kg                         | About 19kg                         | About 20kg                         |
| Frame Material                    | aluminum-magnesium alloy           |
| Tire Size                         | 10 inch anti puncture Vacumn tire  |
| Max Range                         | 45km                               | 70km                               | 100km                              | 75km                               | 100km                              |
| Speed                             | 40km/h                             | 40km/h                             | 40km/h                             | 40km/h                             | 40km/h                             |
| Rated power                       | 36V/500W                           | 36V/500W                           | 36V/500W                           | 48V/550W                           | 48V/550W                           |
| Maximum output power              | 36V/850W                           | 36V/850W                           | 36V/850W                           | 48V/1100W                          | 48V/1100W                          |
| Climbing Angel                    | 25°                                | 25°                                | 25°                                | 30°                                | 30°                                |
| Pedal Width                       | 183mm                              | 183mm                              | 183mm                              | 183mm                              | 183mm                              |
| Ground Clearance of Pedal         | 205mm                              | 205mm                              | 205mm                              | 205mm                              | 205mm                              |
| Ground clearance of pedal chassis | 120mm                              | 120mm                              | 120mm                              | 120mm                              | 120mm                              |
| Battery capacity                  | 36V/10.4Ah lithium battery         | 36V/15.6Ah lithium battery         | 36V/20.8Ah lithium battery         | 48V/13Ah lithium battery           | 48V/15.6Ah lithium battery         |
| Charger parameters                | DC42V/2A                           | DC42V/2A                           | DC42V/2A                           | DC54.6V/2A                         | DC54.6V/2A                         |
| Motor driven                      | Rear wheel drive                   |
| Battery removal method            | Portable and removable             |
| Waterproof level                  | IP54                               | IP54                               | IP54                               | IP54                               | IP54                               |
| Charging time                     | 5-6 hours                          |
| headlight                         | LED high-brightness front light 3w |
| taillight                         | Rear LED                           |
| Applicable height                 | light120 ~ 200cm                   | light120~200cm                     | light120 ~ 200cm                   | light120 ~ 200cm                   | light120~200cm                     |
| Load range                        | 100kg                              | 100kg                              | 100kg                              | 100kg                              | 100kg                              |
| Colour                            | Black、White                        | Black、White                        | Black、White                        | Black、White                        | Black、White                        |