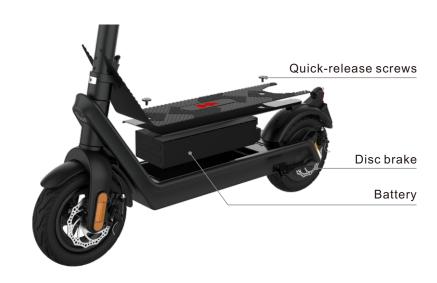

| Parameters                        | 36V-10.4Ah                         | 36V-15.6Ah                         | 36V-20.8Ah                         | 48V-13Ah                           | 48V-15.6Ah                         |
|-----------------------------------|------------------------------------|------------------------------------|------------------------------------|------------------------------------|------------------------------------|
| Open Size                         | 1110*500*1230mm                    | 1110*500*1230mm                    | 1110*500*1230mm                    | 1110*500*1230mm                    | 1110*500*1230mm                    |
| Fold Size                         | 1110*500*540mm                     | 1110*500*540mm                     | 1110*500*540mm                     | 1110*500*540mm                     | 1110*500*540mm                     |
| Net Weight                        | About 18kg                         | About 19kg                         | About 20kg                         | About 19kg                         | About 20kg                         |
| Frame Material                    | aluminum-magnesium alloy           |
| Tire Size                         | 10 inch anti puncture Vacumn tire  |
| Max Range                         | 45km                               | 70km                               | 100km                              | 75km                               | 100km                              |
| Speed                             | 40km/h                             | 40km/h                             | 40km/h                             | 40km/h                             | 40km/h                             |
| Rated power                       | 36V/500W                           | 36V/500W                           | 36V/500W                           | 48V/550W                           | 48V/550W                           |
| Maximum output power              | 36V/850W                           | 36V/850W                           | 36V/850W                           | 48V/1100W                          | 48V/1100W                          |
| Climbing Angel                    | 25°                                | 25°                                | 25°                                | 30°                                | 30°                                |
| Pedal Width                       | 183mm                              | 183mm                              | 183mm                              | 183mm                              | 183mm                              |
| Ground Clearance of Pedal         | 205mm                              | 205mm                              | 205mm                              | 205mm                              | 205mm                              |
| Ground clearance of pedal chassis | 120mm                              | 120mm                              | 120mm                              | 120mm                              | 120mm                              |
| Battery capacity                  | 36V/10.4Ah lithium battery         | 36V/15.6Ah lithium battery         | 36V/20.8Ah lithium battery         | 48V/13Ah lithium battery           | 48V/15.6Ah lithium battery         |
| Charger parameters                | DC42V/2A                           | DC42V/2A                           | DC42V/2A                           | DC54.6V/2A                         | DC54.6V/2A                         |
| Motor driven                      | Rear wheel drive                   |
| Battery removal method            | Portable and removable             |
| Waterproof level                  | IP54                               | IP54                               | IP54                               | IP54                               | IP54                               |
| Charging time                     | 5-6 hours                          |
| headlight                         | LED high-brightness front light 3w |
| taillight                         | Rear LED                           |
| Applicable height                 | light120 ~ 200cm                   | light120~200cm                     | light120 ~ 200cm                   | light120 ~ 200cm                   | light120~200cm                     |
| Load range                        | 100kg                              | 100kg                              | 100kg                              | 100kg                              | 100kg                              |
| Colour                            | Black、White                        | Black、White                        | Black、White                        | Black、White                        | Black、White                        |